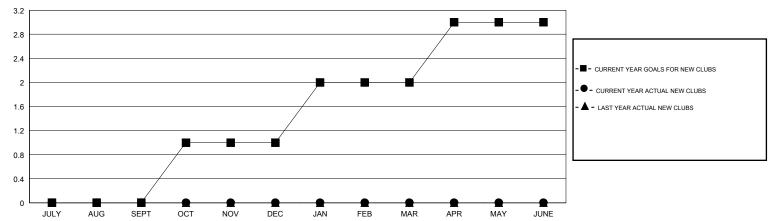

## MONTHLY MEMBERSHIP PROGRESS REPORT

District 12 L

\_\_\_\_



## GOALS AND ACTUAL NEW CLUBS CUMULATIVE



## GOALS AND ACTUAL MEMBERS CUMULATIVE



| -■- MEMBER GROWTH NET GOAL        |
|-----------------------------------|
| - ● - MEMBER GROWTH ACTUAL        |
| - ▲ - LAST YEAR MEMBERSHIP ACTUAL |
|                                   |
|                                   |
|                                   |
|                                   |

Results as of: 12/31/2019

| DROPPED CLUBS: 1 |    |
|------------------|----|
|                  |    |
| DROPPED MEMBERS  |    |
|                  |    |
| DECEASED         | 9  |
| CLUB CANCELLED   | 6  |
| OTHER            | 83 |
|                  |    |
| TOTAL            | 98 |

| NEW MEMBERS |  |
|-------------|--|
|             |  |

FEMALE 2

244 (32.11%) EERS

516 (67.89%)

FAMILY MEMBERS PAYING HALF DUES

**GENDER DISTRIBUTION** 

MAL