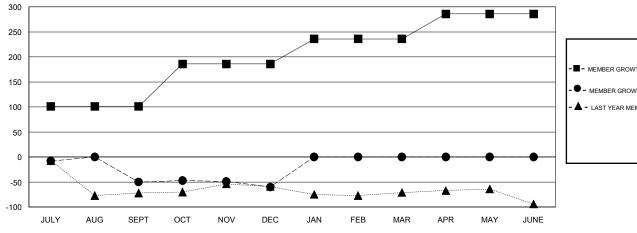

## GOALS AND ACTUAL MEMBERS CUMULATIVE

| -■- MEMBER GROWTH NET GOAL        |
|-----------------------------------|
| - ● - MEMBER GROWTH ACTUAL        |
| - ▲ - LAST YEAR MEMBERSHIP ACTUAL |
|                                   |
|                                   |
|                                   |
|                                   |